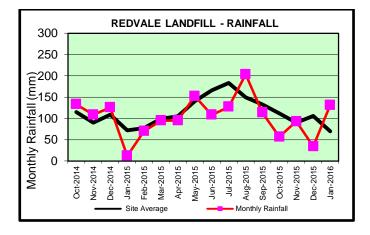

### **Redvale Landfill**

Welcome to 2016. What a summer it's been already. Our earthworks programme has been forging ahead of schedule, both for the new cell development and also the capping and restoration of the northern and eastern slopes. Works will continue over the coming months.

We made good progress prior to Christmas with the completion of the acoustic barrier to the southwest of the Generators, which reduces the impact of generator noise to the residents of Richards Road.

The Environment Court interim decision was made and released in late October, which provides for an extension in time to 2028.

Landfilling has been moving westwards in the last few weeks, and operations are utilising the northern boundary for soil placement to help provide a further buffer to residents of Horseshoe Bush Rd and Tender Road.

Further work has been done at Redvale to address noise issues with the installation of acoustic barriers and I believe the problem area at Richards Road is greatly improved. Further work is required on odour control with a number of complaints originating on the western boundary.