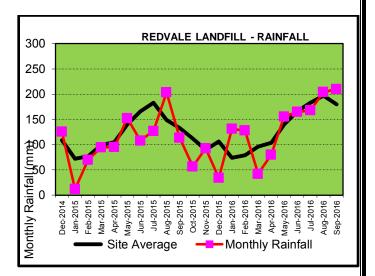

### **Redvale Landfill**

Hi from the team at Waste Management

In August's edition I started off with comments about the quantity of rain we had, and I don't think it's stopped since, one of the wettest winters I can remember at Redvale with ponds up to capacity. Again pleasing to see our on-site drainage systems held up to the task. Hopefully going into the summer the weather will change and we will have to deal with dust suppression on site rather than rivers!

During the winter, Operations continued to fill our new cell and have now filled to the interim level so have moved to the northern boundary and opened up the old haul road and will continue to fill that area for the next few months. With summer coming also means the building projects around Auckland will soon be in full swing as they only slowed through the winter rather than stop completely. We will be establishing a second area for the soil trucks to tip which should be open beginning of November.

Our engineering department have started their construction season at the start of October, all be it slow with the wet weather. The focus this year is mudstone movement to stockpile onsite rather than the construction of a new cell. They will also continue with the final restoration on the eastern and northern batters including the thicken areas for planting. We continue to look at new technologies for leachate treatment and hope to trial one in the New Year, more on that to come.