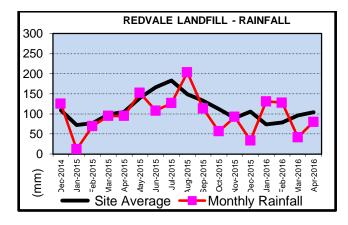

#### **Redvale Landfill**

Hi from Waste Management Redvale team. It has been quite a summer of construction activity with work progressing well on the new cell floor and side slopes in Phase 20A, as well as all the capping and restoration works that have been underway on the northern and eastern slopes. This work is now complete, with topsoil and seeding work completed on all external slopes, as well as internal intermediate cover slopes on the landfill and slopes in the Managed Fill, and next year's excavation area for cell construction. We are already beginning to see the benefits of this work with a significant greening up of the eastern and northern slopes, and Managed Fill.

We made good progress prior to Christmas with the completion of the acoustic barrier to the southwest of the Generators, which reduces the impact of generator noise to the residents of Richards Road.

The Environment Court decision was released on 11<sup>th</sup> March 2016, which provides for an extension in time to 2028, coinciding with a time when our air discharge consent also expires. A copy of the consent is made available at the offices should anyone wish to look at it. WMNZ are currently getting prepared to accept all the new conditions.

Landfilling has over the last few weeks moved away from the higher ground to the north, and will for the next few months be located in a central low elevation, branching off the main access road. The small floor area will be filled progressively with a fluff layer and the second layer being filled as soon as practicable, thus reducing the possibility for odour from fresh waste. Soil volumes are being filled in the south of the footprint, close to the new wheelwash which is now fully commissioned.