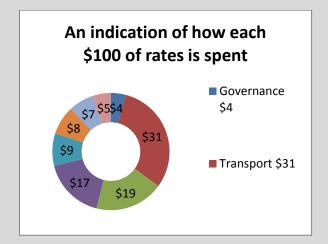

I often hear that we are poorly served in the country by Auckland rates. Rural Rodney has witnessed a rates reduction over the last term of Council and now Auckland is attempting to hold an <u>average</u> rate increase to 2.5% p.a. In general terms this is how your rates are being applied throughout Auckland.