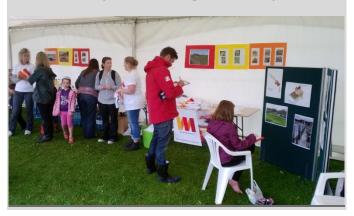

# **Dairy Flat School Agriculture Day**

In late September we held a community tree and shrub planting day on the landform north of the landfill footprint as part of a community project with Dairy Flat Primary School, which was well attended by parents, teachers and children, and in October we participated in the annual Dairy Flat Agriculture Day held at the school, which was a great family day out, with tremendous community support.