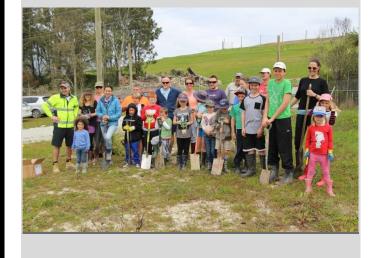

# Redvale Landfill Tree Planting Day with Dairy Flat School

In late September we held a community tree and shrub planting day on the landform north of the landfill footprint as part of a community project with Dairy Flat Primary School, which was well attended by parents, teachers and children, and in October we participated in the annual Dairy Flat Agriculture Day held at the school, which was a great family day out, with tremendous community support.