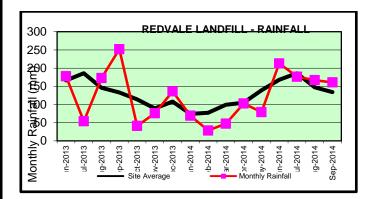

October brings the commencement of the annual earthworks season, for the cell and liner construction. The earthworks this year are small in comparison to the last two seasons, and are expected to be complete by February, subject to suitable weather.

Landfilling has been focused in the central and northern areas, at the RL90 level. Road, drainage and screening works are in progress for filling at RL100. A new fence line for odour control has been placed along pond 4 located adjacent to Horseshoe Bush Road, and a new mobile odour suppression unit has also been commissioned, specifically to help combat tip face odours.

The Hearing for the consent renewal was adjourned in July, with supplementary evidence submitted and reviewed in August and September. The Hearing was officially closed on  $16^{th}$  October. The independent Board of Commissioners are now preparing their decision, which is expected to be announced sometime in November.