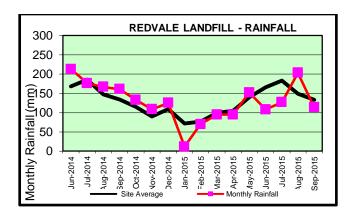

Earthworks for site and cell development commenced on the  $5^{th}$  of October, as we continue to develop landfill airspace in the western property. Final restoration work will also be undertaken on the north and eastern slopes this year.

Landfill operations have been focused in the central areas, at the RL106 level.

The design, construction and installation of noise barrier adjacent to the 12 1MW generators is well underway. Geotechnical designs are complete, building consent has been granted and tenders have been returned. The team are on track for completion of the installation by Year end.

The second wheel wash system has been commissioned, which also includes a centrally located fast fill system for the water carts. Additional electrical works have been carried out to ensure the systems can operate during power outages. Significant additional lengths of internal access roads have also been paved, all part of the measures aimed at reducing lime/calcium carbonate carryover onto Landfill Access Road and beyond.